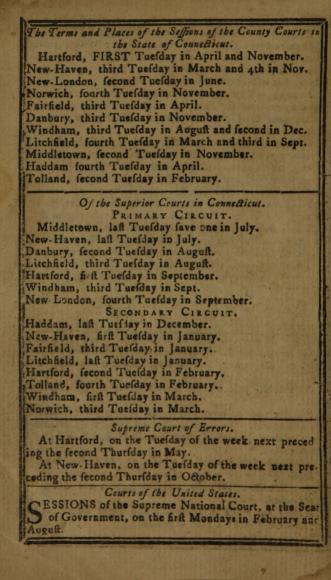

Circuit Court of the United States in the Eaftern Diffria New. York Diffrict. At New-York, the 5th of April and September. Connecticut, at New-Haven, the 25th of April : At Hartford, the 25th September. Maffachuletts, at Bofton, the 12th of May and October. New-Hampshire, at Portsmouth, the 24th May : At Exeter the 24th of October. Rhode-Island, at Newport, the 7th June : At Providence, the 7th of November. Vermont, at Bennigton, the 17th of June. Difria Courts in the Difria of Connedicut. At Hartford, on the third Tuesdays of November and May : At New-Haven; on the third Tuesdays of February and August. Special Courts to be held at fuch place as the Judge fhall direa. Attronomical Notes for A D. 1793. Prime or Golden Number 8 | Year of Dionyfian Period 122 ---- of Roman Indiction 11 Epact 17